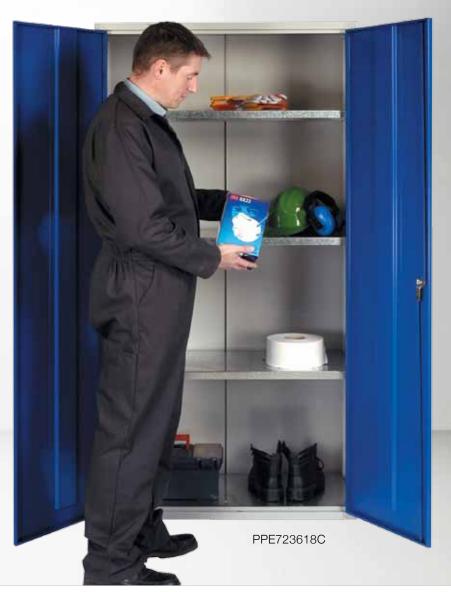

## general storage cabinet

PRODUCT CODE SIZE - H x W x D PPE723618C 1830 x 915 x 457

Supplied with three adjustable shelves