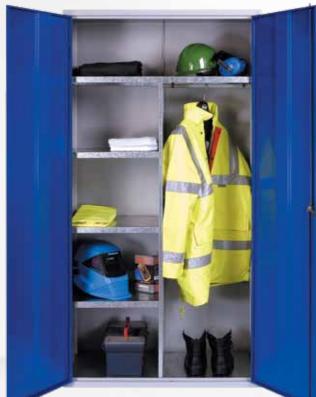

# ppe cabinets

Extra strength cabinets manufactured with a welded frame and reinforced doors.

- 3 point security locking
- Galvanised cabinet base and shelves
- Labelled 'Personal Protective Equipment'

**3Dlockers** 

# clothing & PRODUCT CODE

PPE723618CE

1830 x 915 x 457

Supplied with a vertical hanging compartment plus individual storage compartments

PPE723618W