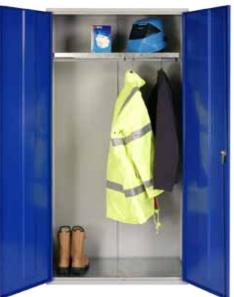

### wardrobe cabinet

PRODUCT CODE PPE723618W

SIZE - H x W x D 1830 x 915 x 457

Supplied with an adjustable top shelf fitted with hanging rail